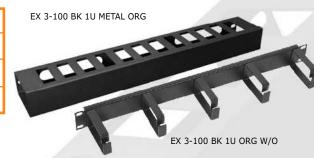

## **CABLE MANAGEMENT COVER**

| Product Code           | Product Description             |
|------------------------|---------------------------------|
| EX 3-100 BK 1U ORG MTL | 1U Organizer with Metal Cover   |
| EX 3-100 BK 1U ORG PLT | 1U Organizer with Plastic Cover |
| EX 3-100 BK 1U ORG W/O | 1U Organizer without Cover      |