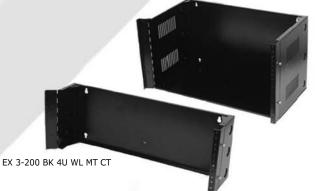

# **19" WALL MOUNTED FRAME**

#### **Features:**

- With revolved detachable leaf which make connections changes could be made without having to remove the panels
- Design for mounting networking equipment

| Product Code            | Product Description            |
|-------------------------|--------------------------------|
| EX 3-200 BK 4U WL MT CT | 19" Shallow Wall Mounted Frame |
| EX 3-200 BK 6U WL MT CT | 19" Deep Wall Mounted Frame    |